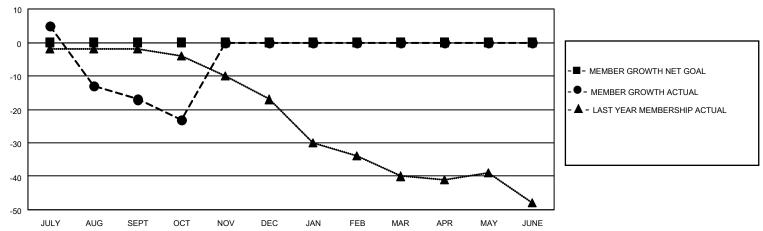

## District 26 M4

| Clubs         |               |             |               | Members               |                        |                         |                                                    |  |  |
|---------------|---------------|-------------|---------------|-----------------------|------------------------|-------------------------|----------------------------------------------------|--|--|
|               | RESULTS FOR   | R 2020-2021 |               | RESULTS FOR 2020-2021 |                        |                         |                                                    |  |  |
| QUARTER       | NEW CLUB GOAL | NEW CLUBS   | DROPPED CLUBS | QUARTER MEME          | BER GROWTH NET<br>GOAL | MEMBER GROWTH<br>ACTUAL | DROPPED<br>MEMBERS ACTUAL<br>(including transfers) |  |  |
| JULY/AUG/SEPT | 0             | 0           | 0             | JULY/AUG/SEPT         | 0                      | 17                      | 34                                                 |  |  |
| OCT/NOV/DEC   | 0             | 0           | 0             | OCT/NOV/DEC           | 0                      | 5                       | 11                                                 |  |  |
| JAN/FEB/MAR   | 0             | 0           | 0             | JAN/FEB/MAR           | 0                      | 0                       | 0                                                  |  |  |
| APR/MAY/JUNE  | 0             | 0           | 0             | APR/MAY/JUNE          | 0                      | 0                       | 0                                                  |  |  |